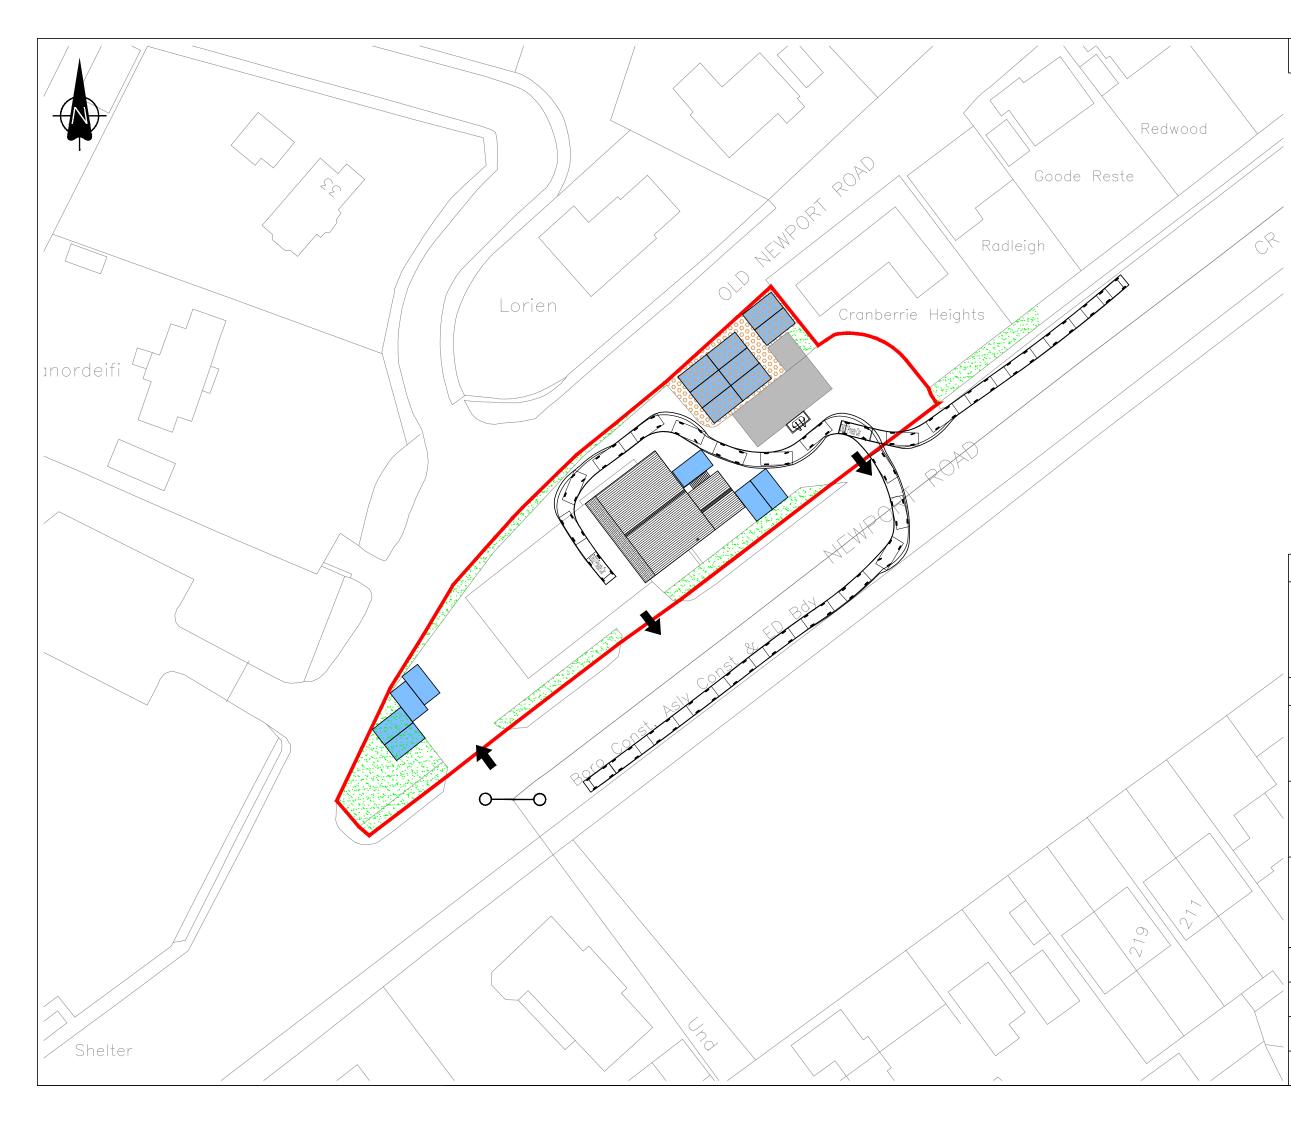

#### 1. DESCRIPTION OF PROPOSED DEVELOPMENT

1.1 The application seeks full planning permission for the erection of an extension to an existing petrol filling station, comprising the addition of a second storey and a rear extension to the existing single storey flat roofed shop/kiosk building. The second storey would have a pitched roof with a maximum height of approximately 8m. The rear extension would project around 3.4m from the main building and would also have a pitched roof, to a height of around 7m.

Overall, the footprint of the main part of the building would increase from  $8.5m \times 10m$  to  $11.6m \times 13m$  with a 6m x 5m rear extension. The building would be finished in brick with a tile roof and Upvc window/door frames.

- 1.2 The ground floor would continue to be used as a shop and kiosk with associated office, kitchen, w/c and storage space. The first floor would contain 5 offices and 3 w/c's and would be accessed via stairs from the ground floor and a fire escape stair at the rear. There would also be access from one of the offices via patio doors onto a flat roof at the front (south west facing) side of the building.
- 1.3 8 parking spaces would be formed to the side of the existing car wash, 3 would be located adjacent to the extended building and another 4 would be formed at the south western corner of the site. The existing vehicular access points would be utilised.
- 1.4 The resulting development would increase the number of full time employees at the site from 2 to 3 and part time employees from 5 to 7. Opening hours would be 06:00 to 23:00 on all days.