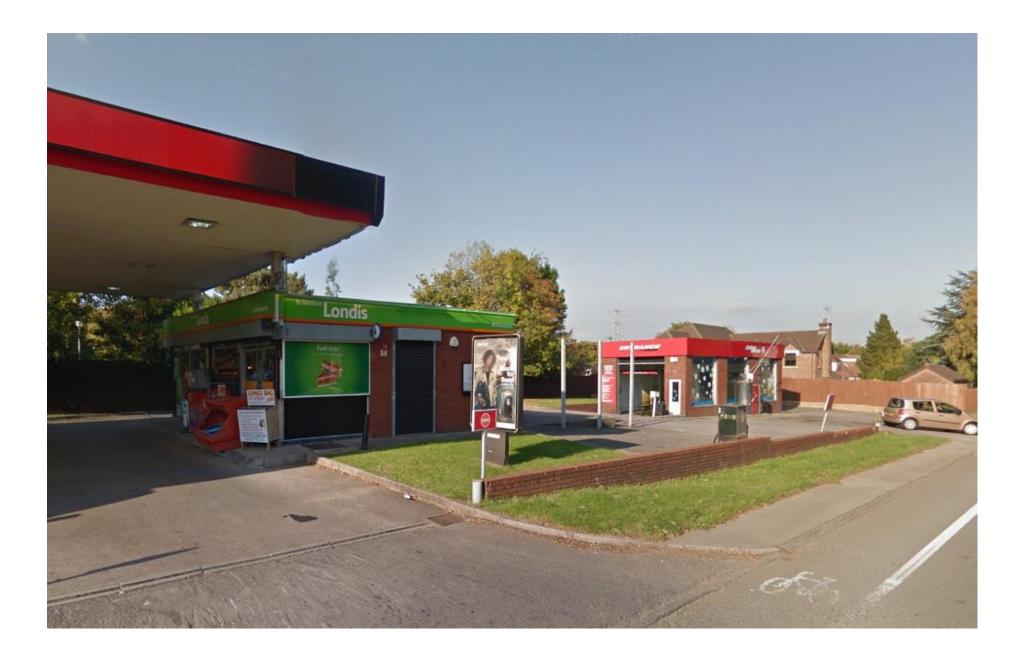

### 2. **DESCRIPTION OF SITE**

- 2.1 The site is an existing service station comprising a canopy above fuel pumps, a single storey 10m x 8.5m kiosk/grocery shop and a separate single storey car wash.
- 2.2 The service station is located adjacent to Newport Road, at its junction with Old Newport Road and the entrance to the Eastern Business Park, approximately 200m from the roundabout at Eastern Avenue/Newport Road/Cypress Drive. There are two storey, detached houses to the north and north east and an area of open space opposite the site to the south east.