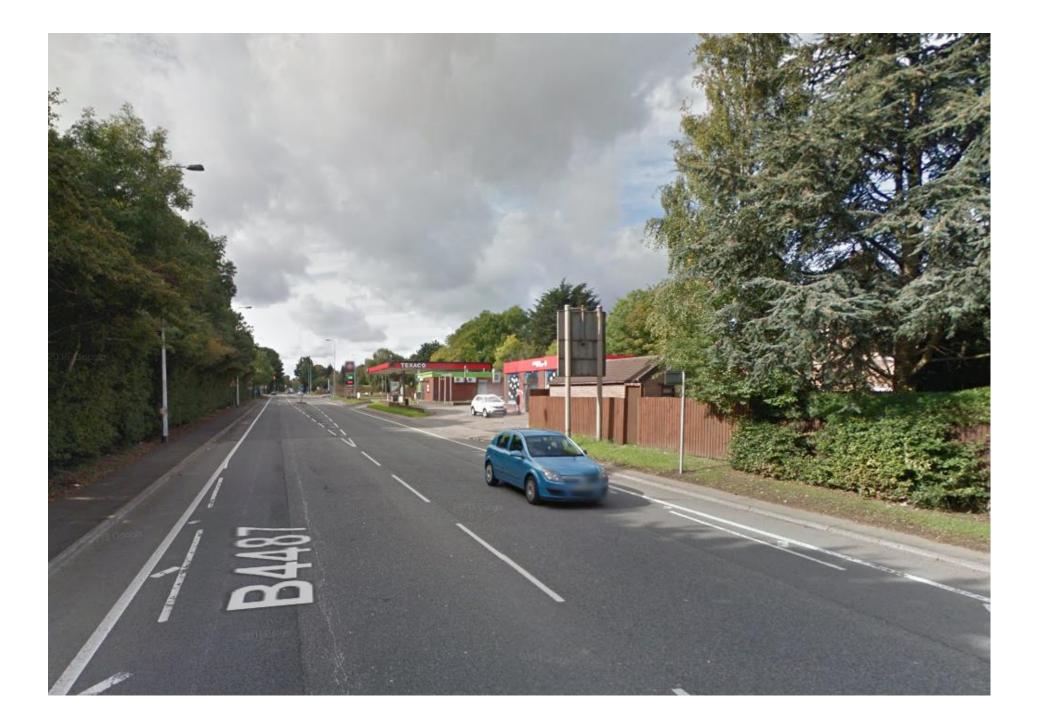

### 2. **DESCRIPTION OF SITE**

- 2.1 The site is an existing service station comprising a canopy above fuel pumps, a single storey 10m x 8.5m kiosk/grocery shop and a separate single storey car wash.
- 2.2 The service station is located adjacent to Newport Road, at its junction with Old Newport Road and the entrance to the Eastern Business Park, approximately 200m from the roundabout at Eastern Avenue/Newport Road/Cypress Drive. There are two storey, detached houses to the north and north east and an area of open space opposite the site to the south east.