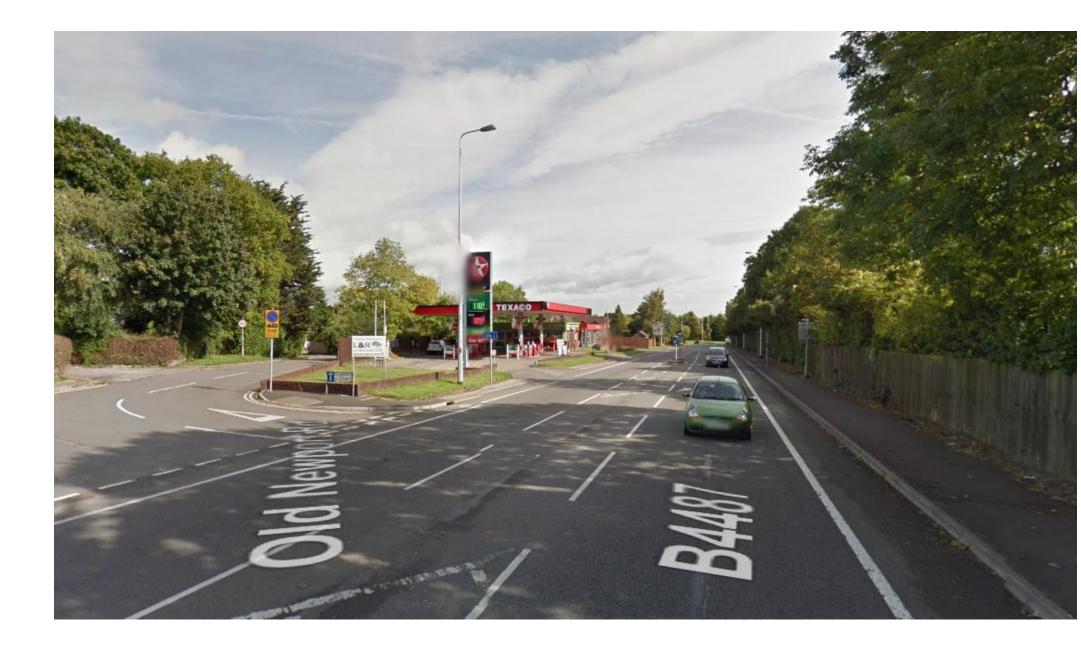

### 2. **DESCRIPTION OF SITE**

- 2.1 The site is an existing service station comprising a canopy above fuel pumps, a single storey 10m x 8.5m kiosk/grocery shop and a separate single storey car wash.
- 2.2 The service station is located adjacent to Newport Road, at its junction with Old Newport Road and the entrance to the Eastern Business Park, approximately 200m from the roundabout at Eastern Avenue/Newport Road/Cypress Drive. There are two storey, detached houses to the north and north east and an area of open space opposite the site to the south east.