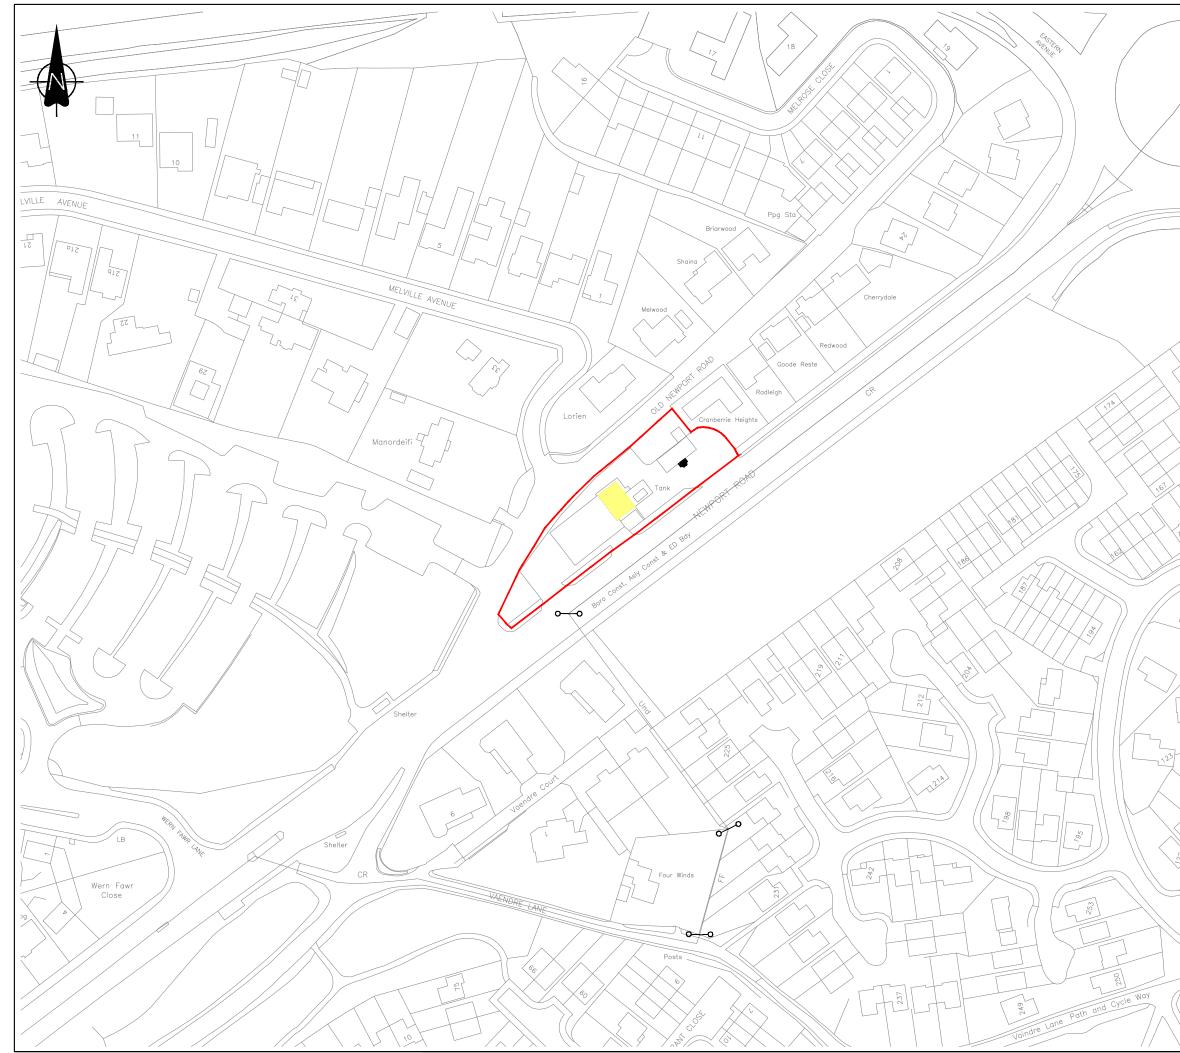

### 2. **DESCRIPTION OF SITE**

- 2.1 The site is an existing service station comprising a canopy above fuel pumps, a single storey 10m x 8.5m kiosk/grocery shop and a separate single storey car wash.
- 2.2 The service station is located adjacent to Newport Road, at its junction with Old Newport Road and the entrance to the Eastern Business Park, approximately 200m from the roundabout at Eastern Avenue/Newport Road/Cypress Drive. There are two storey, detached houses to the north and north east and an area of open space opposite the site to the south east.

#### 3. SITE HISTORY

- 3.1 A/09/00246 Illuminated fascia sign
- 3.2 A/09/00065 Rebranding of existing illuminated image on forecourt canopy, forecourt stanchions and pole sign.
- 3.3 A/10/0007 Retention of pole sign.
- 3.4 A/03/00028 1 x free standing advertising panel double sided.