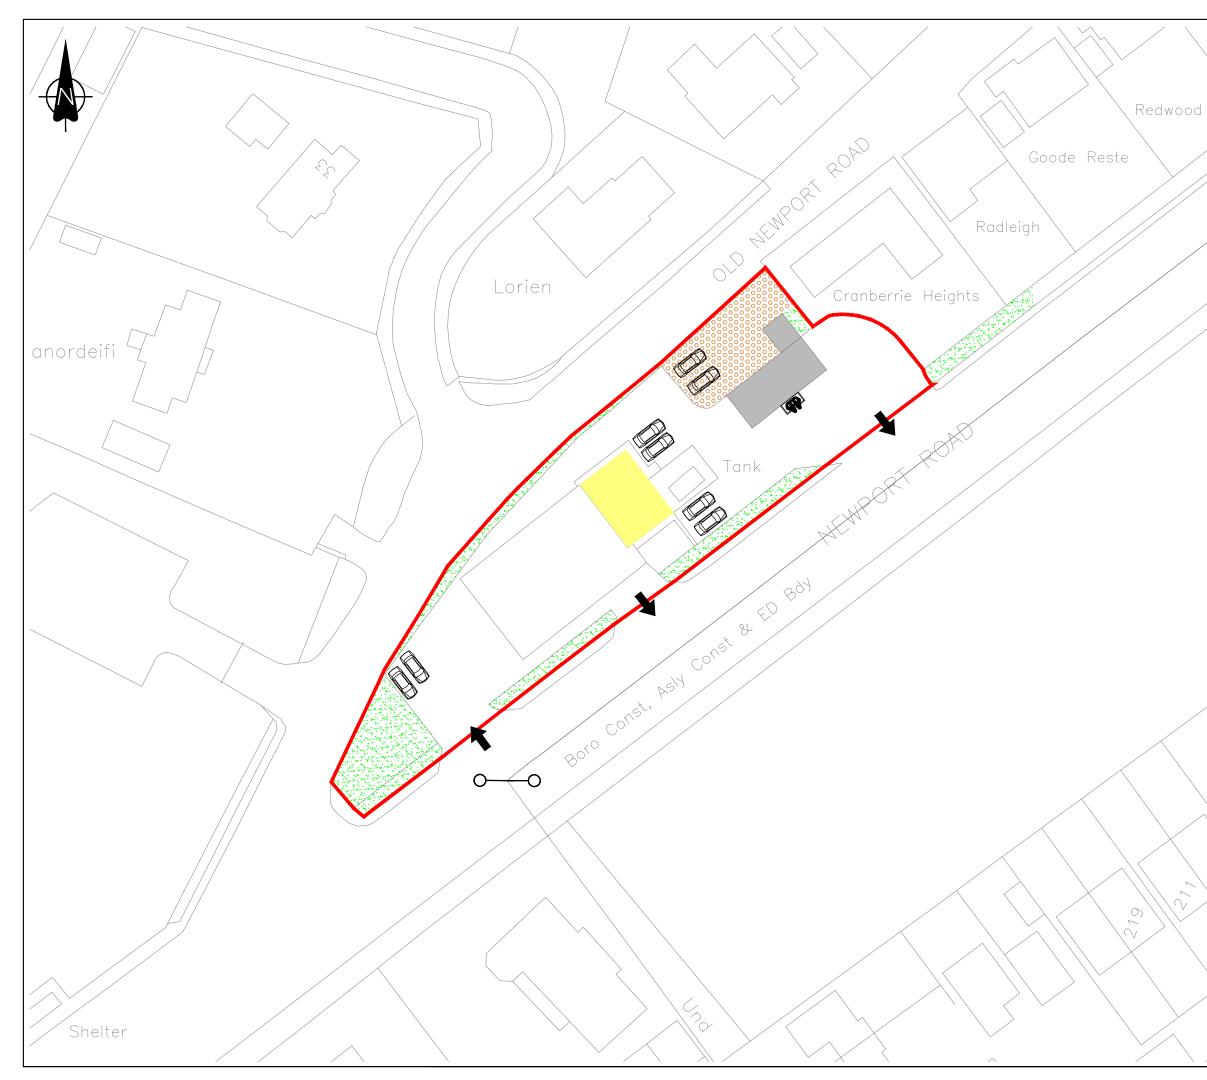

### 2. **DESCRIPTION OF SITE**

- 2.1 The site is an existing service station comprising a canopy above fuel pumps, a single storey 10m x 8.5m kiosk/grocery shop and a separate single storey car wash.
- 2.2 The service station is located adjacent to Newport Road, at its junction with Old Newport Road and the entrance to the Eastern Business Park, approximately 200m from the roundabout at Eastern Avenue/Newport Road/Cypress Drive. There are two storey, detached houses to the north and north east and an area of open space opposite the site to the south east.

#### 1. DESCRIPTION OF PROPOSED DEVELOPMENT

1.1 The application seeks full planning permission for the erection of an extension to an existing petrol filling station, comprising the addition of a second storey and a rear extension to the existing single storey flat roofed shop/kiosk building. The second storey would have a pitched roof with a maximum height of approximately 8m. The rear extension would project around 3.4m from the main building and would also have a pitched roof, to a height of around 7m.