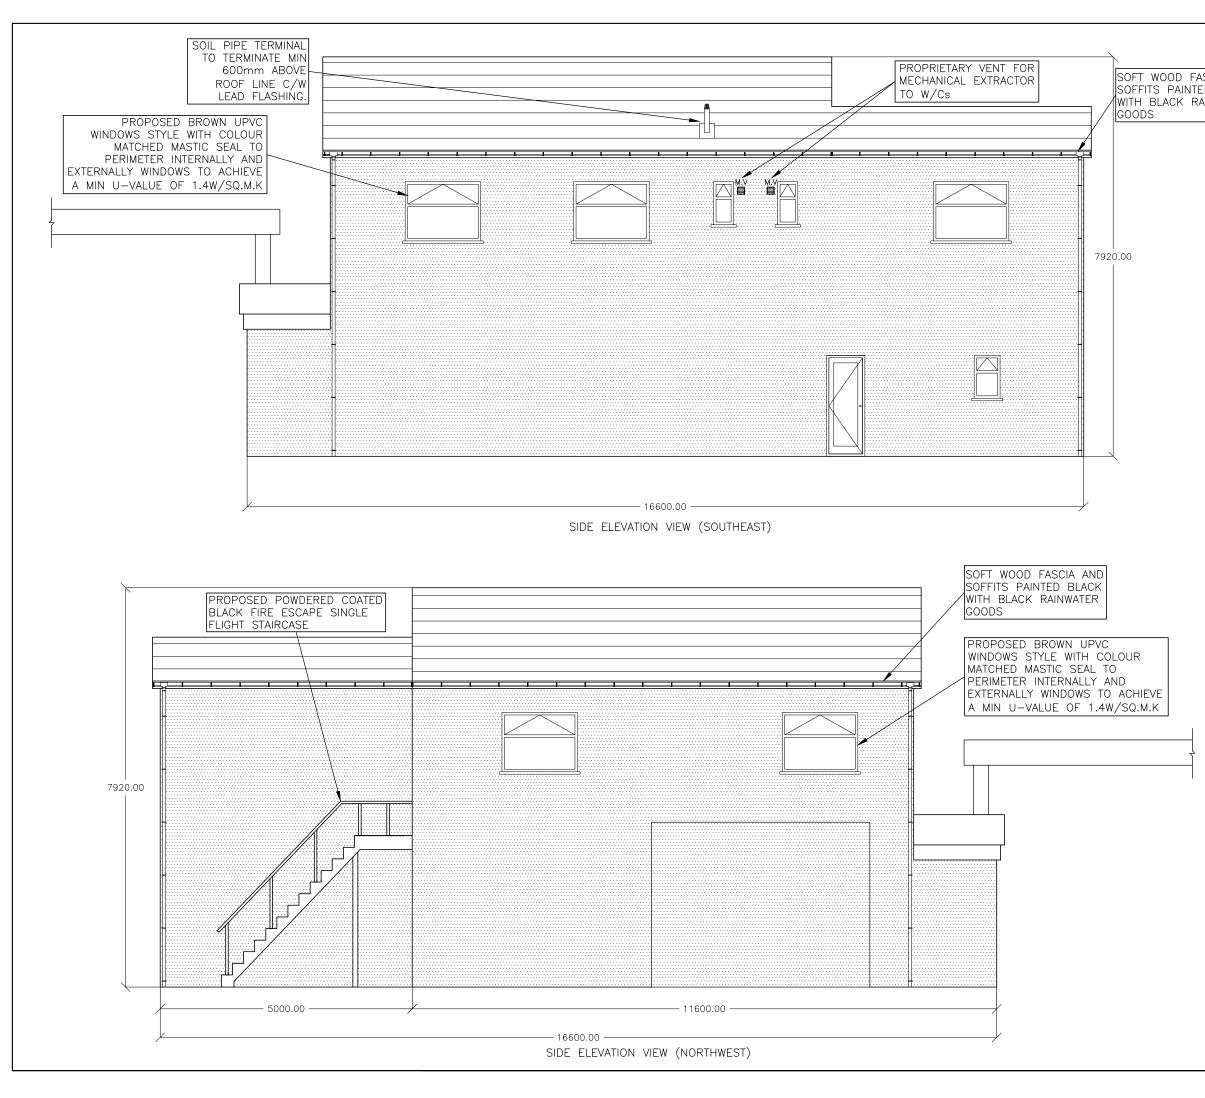

#### 1. DESCRIPTION OF PROPOSED DEVELOPMENT

1.1 The application seeks full planning permission for the erection of an extension to an existing petrol filling station, comprising the addition of a second storey and a rear extension to the existing single storey flat roofed shop/kiosk building. The second storey would have a pitched roof with a maximum height of approximately 8m. The rear extension would project around 3.4m from the main building and would also have a pitched roof, to a height of around 7m.

Overall, the footprint of the main part of the building would increase from  $8.5m \times 10m$  to  $11.6m \times 13m$  with a 6m x 5m rear extension. The building would be finished in brick with a tile roof and Upvc window/door frames.

- 1.2 The ground floor would continue to be used as a shop and kiosk with associated office, kitchen, w/c and storage space. The first floor would contain 5 offices and 3 w/c's and would be accessed via stairs from the ground floor and a fire escape stair at the rear. There would also be access from one of the offices via patio doors onto a flat roof at the front (south west facing) side of the building.
- 1.3 8 parking spaces would be formed to the side of the existing car wash, 3 would be located adjacent to the extended building and another 4 would be formed at the south western corner of the site. The existing vehicular access points would be utilised.
- 1.4 The resulting development would increase the number of full time employees at the site from 2 to 3 and part time employees from 5 to 7. Opening hours would be 06:00 to 23:00 on all days.