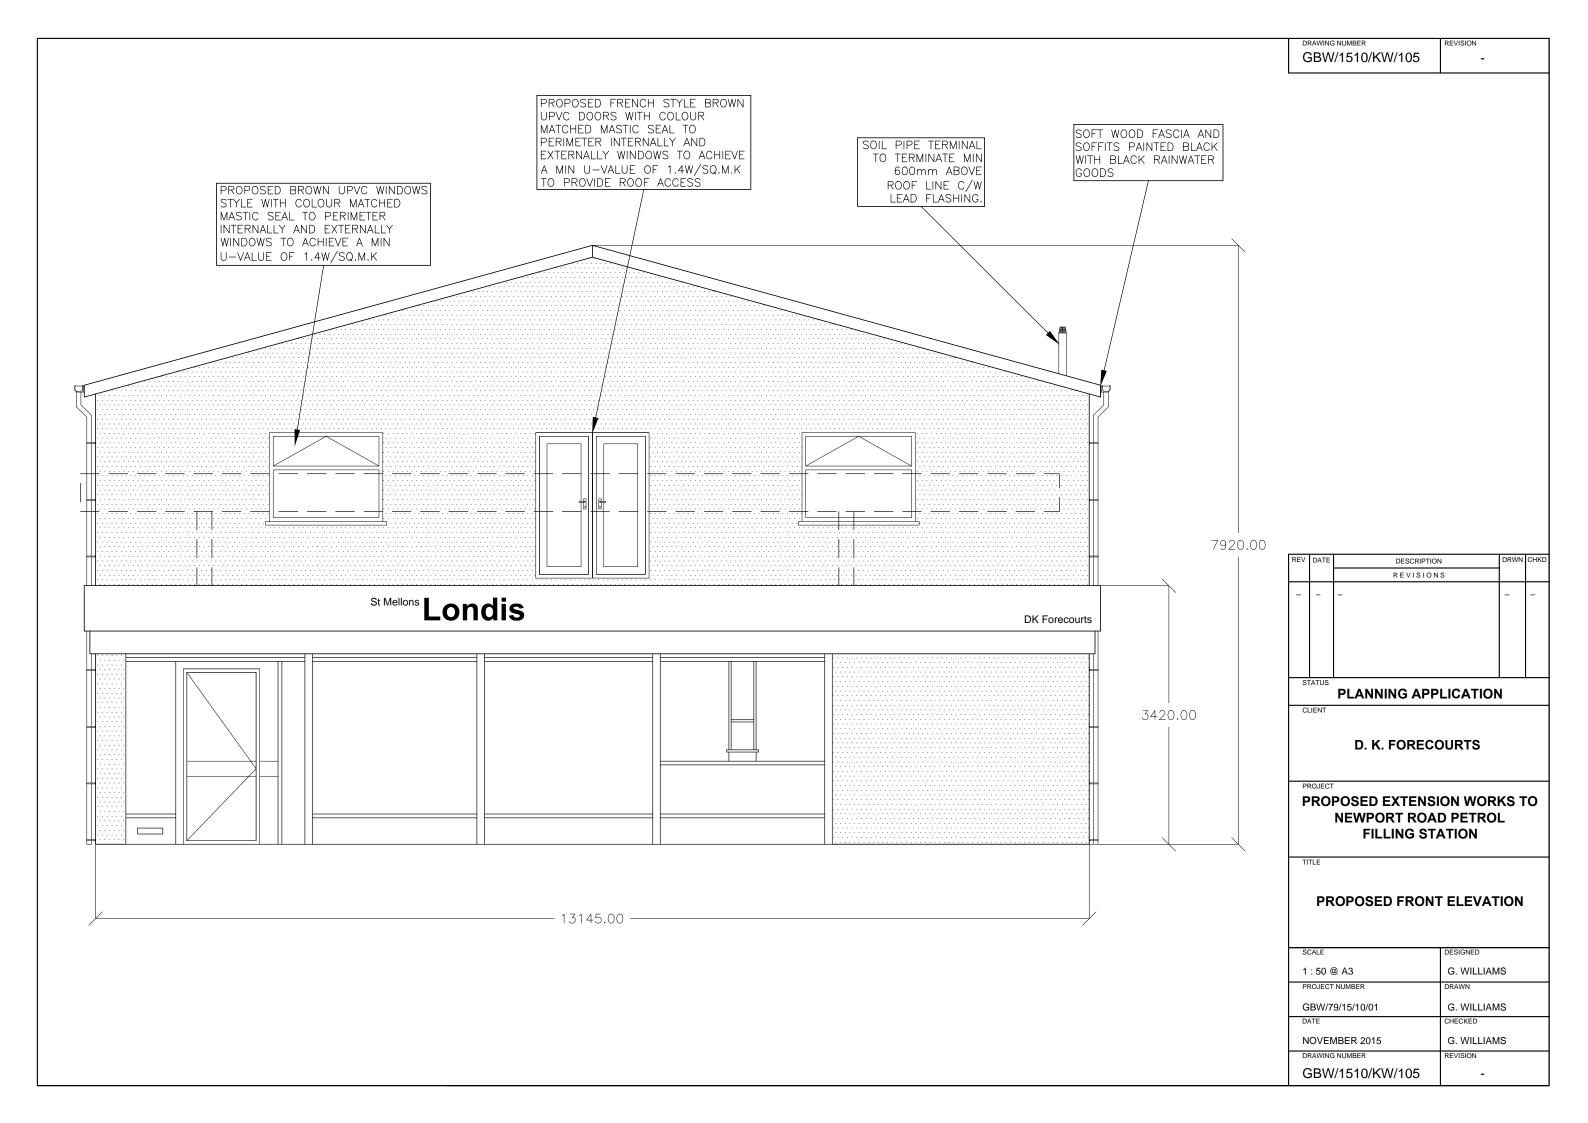

#### 1. DESCRIPTION OF PROPOSED DEVELOPMENT

1.1 The application seeks full planning permission for the erection of an extension to an existing petrol filling station, comprising the addition of a second storey and a rear extension to the existing single storey flat roofed shop/kiosk building. The second storey would have a pitched roof with a maximum height of approximately 8m. The rear extension would project around 3.4m from the main building and would also have a pitched roof, to a height of around 7m.

Overall, the footprint of the main part of the building would increase from  $8.5m \times 10m$  to  $11.6m \times 13m$  with a 6m x 5m rear extension. The building would be finished in brick with a tile roof and Upvc window/door frames.

- 1.2 The ground floor would continue to be used as a shop and kiosk with associated office, kitchen, w/c and storage space. The first floor would contain 5 offices and 3 w/c's and would be accessed via stairs from the ground floor and a fire escape stair at the rear. There would also be access from one of the offices via patio doors onto a flat roof at the front (south west facing) side of the building.
- 1.3 8 parking spaces would be formed to the side of the existing car wash, 3 would be located adjacent to the extended building and another 4 would be formed at the south western corner of the site. The existing vehicular access points would be utilised.
- 1.4 The resulting development would increase the number of full time employees at the site from 2 to 3 and part time employees from 5 to 7. Opening hours would be 06:00 to 23:00 on all days.